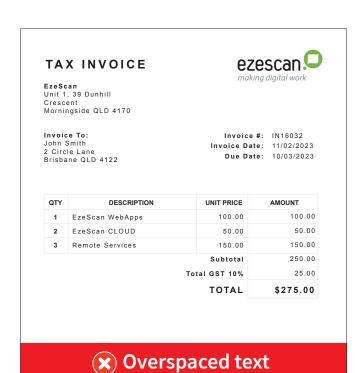

# OCR INVOICE TIPS DISTORTION

Whilst OCR technology can handle a small amount of text skewing and distortion, recognition results do degrade as skewing and distortion increase.

Text that is overspaced or under spaced can also be difficult to process effectively.

#### **AVOID USE OF**

- Distorted text
- Overspaced text
- Underspace text