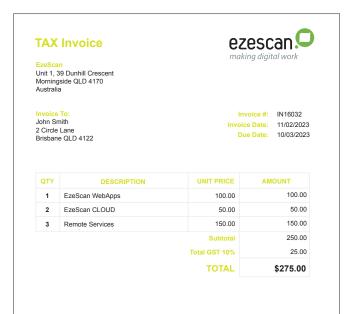

# OCR INVOICE TIPS COLOUR

As part of text extraction, OCR must determine what is text and what is background. Invoice with too many colors or some color combinations can interfere with its ability to identify text.

Invoices with coloured text process better if the colors are dark compared to lighter colors.

Light color or grey text and lines may not be recognized accurately or at all.

The higher the colour contrast between text and background, the more accurate the OCR results.

## RECOMMENDED

Dark text colours

 Invoice To:
 Invoice #::
 IN16032

 John Smith
 Invoice Date:
 Invoice Date:

 2 Circle Lane
 Invoice Date:
 Invoice Date:

 Brisbane QLD 4122
 Due Date:
 10/03/2023

| QTY | DESCRIPTION     | UNIT PRICE    | AMOUNT   |
|-----|-----------------|---------------|----------|
| 1   | EzeScan WebApps | 100.00        | 100.00   |
| 2   | EzeScan CLOUD   | 50.00         | 50.00    |
| 3   | Remote Services | 150.00        | 150.00   |
|     |                 | Subtotal      | 250.00   |
|     |                 | Total GST 10% | 25.00    |
|     |                 | TOTAL         | \$275.00 |