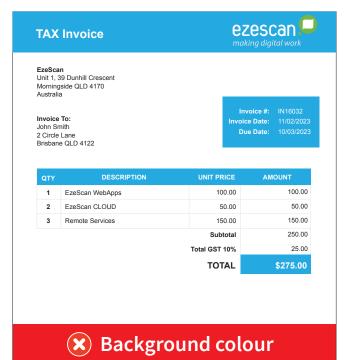

# OCR INVOICE TIPS COLOUR

As part of text extraction, OCR must determine what is text and what is background. Invoice with too many colors or some color combinations can interfere with its ability to identify text.

Invoices with coloured text process better if the colors are dark compared to lighter colors.

Light color or grey text and lines may not be recognized accurately or at all.

The higher the colour contrast between text and background, the more accurate the OCR results.

## TRY AVOID USE OF

- Light text colours
- Too many colours
- Background colours