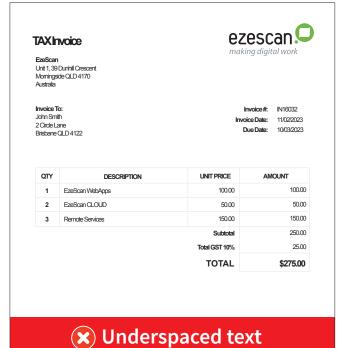

# OCR INVOICE TIPS DISTORTION

Whilst OCR technology can handle a small amount of text skewing and distortion, recognition results do degrade as skewing and distortion increase.

Text that is overspaced or under spaced can also be difficult to process effectively.

#### **AVOID USE OF**

- Distorted text
- Overspaced text
- Underspace text