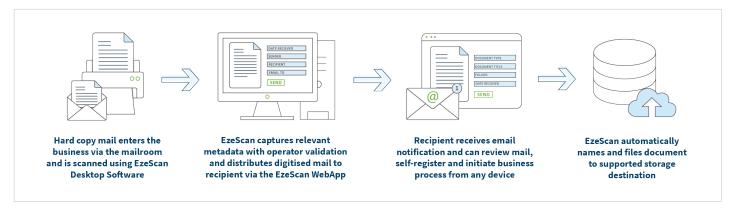

d licensing options are available to suit your needs, including both on premise and cloud deployments where possible. In production environments for mailroom, records capture, or back scanning projects, desktop operators can utilise concurrent licences for scan workstations, scan/index workstations and index only workstations for document registration. For automated functions, EzeScan SERVER can be deployed to carry out robotic tasks including capture, data processing, conversion, and output functions. As a decentralised solution EzeScan WebApps can provide automated capture capabilities to your entire team to further extend your business process automation from any location at any time.

# **Workflow Scenarios**

## **Production/Back Scanning Automation**



#### **Mailroom Automation**



#### **Decentralised Workgroup Capture**





1300 EZESCAN (1300 393 722)

sales@ezescan.com.au

www.ezescan.com.au

UK

+44 20 3535 0645 sales@ezescan.co.uk

W: www.ezescan.co.uk

+1 (323) 990-3740 Canada: +1 (647) 264-7788 E: sales@ezescan.com

W: www.ezescan.com

Version 8 - 2023