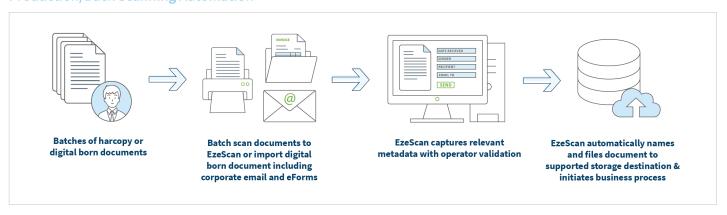

ployment

Flexible deployment and licensing options are available to suit your needs, including both on premise and cloud deployments where possible. In production environments for mailroom, records capture, or back scanning projects, desktop operators can utilise concurrent licences for scan workstations, scan/index workstations and index only workstations for document registration. For automated functions, EzeScan SERVER can be deployed to carry out robotic tasks including capture, data processing, conversion, and output functions. As a decentralised solution EzeScan WebApps can provide automated capture capabilities to your entire team to further extend your business process automation from any location at any time.

# **Workflow Scenarios**

## **Production/Back Scanning Automation**



#### **Mailroom Automation**



#### **Decentralised Workgroup Capture**





1300 EZESCAN (1300 393 722)

sales@ezescan.com.au

www.ezescan.com.au

UK

+44 20 3535 0645 sales@ezescan.co.uk

W: www.ezescan.co.uk

+1 (323) 990-3740 Canada: +1 (647) 264-7788 E: sales@ezescan.com

W: www.ezescan.com

Version 8 - 2023