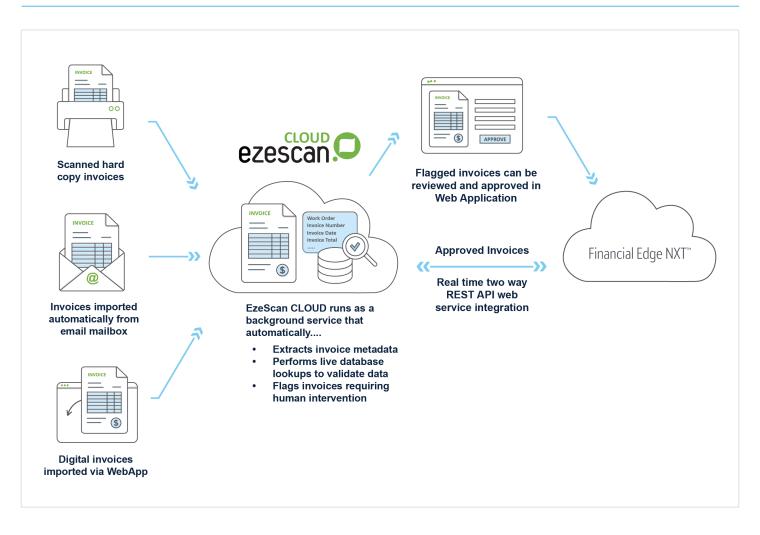

## **How It Works**

### Smart Capture

EzeScan's smart capture technology allows EzeScan to automatically extract values from any location on your invoices. Extracted metadata can be validated against Financial Edge NXT using real time two way integration to ensure data integrity is maintained and exceptions are flagged. Flagged invoices can be reviewed in EzeScan's intuitive WebApps interface from anytime, any location.

### **Automated Processing**

Automate your accounts payable workflow with EzeScan and achieve touchless processing of your invoices. Automation includes the capture of emailed invoices from Office 365 mailboxes, invoice scanning, data capture, validation and upload to Financial Edge NXT. With EzeScan's process automation you can now achieve impressive gains in productivity and accuracy with little or no user input. Let your team focus on high-value tasks as EzeScan automates the rest.

### **Customisable Approval Workflows**

Streamline your approval workflows by automating the routing of invoices to users. Custom workflows can be configured to automate the routing of invoices from your accounts team to designated approvers and back to accounts or Financial Edge NXT for payment. Approvals based on delegation can be configured with auto-escalation along with summary notifications for outstanding approvals. EzeScan's user-friendly web interface provides your organisation the business agility you are looking for, ensuring invoices reach approvers faster, even on the go.